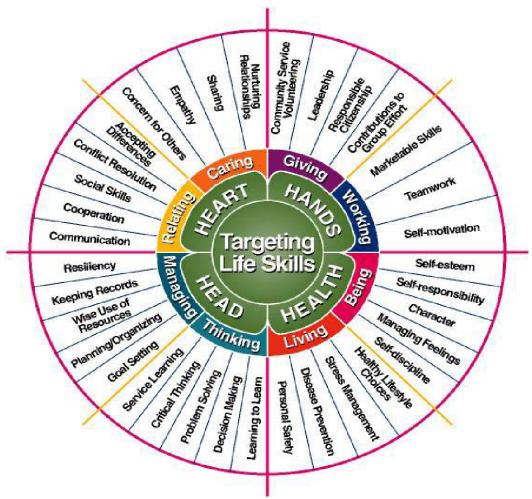

## Section 4: 4-H Life Skills I Used This Year

This is the Life Skills Wheel, it's how we connect the skills we learn through our projects as they relate to the big picture of what 4-H is. For Cloverbuds, we want you to look at the big 4 in the middle: Head, Heart, Hands, and Health. For now, that's what we want you to focus on, but see all the amazing skills related just to that one H!

Life Skills Wheel Source: Iowa State Extension

I have put in my best effort to complete this project record.

| Date | Member Signature              |  |  |
|------|-------------------------------|--|--|
|      |                               |  |  |
| Date | 4-H Volunteer/Staff Signature |  |  |